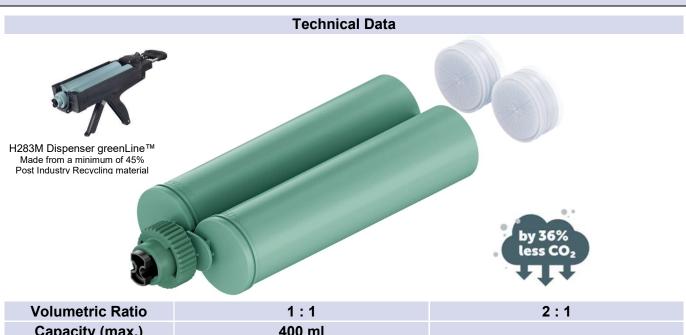

## Cartridges - MIXPAC™ F-system: 400ml GreenLine™

| Volumetric Ratio                                                                                           | 1:1                                                                   | 2:1  |  |  |  |
|------------------------------------------------------------------------------------------------------------|-----------------------------------------------------------------------|------|--|--|--|
| Capacity (max.)                                                                                            | 400 ml                                                                |      |  |  |  |
| Material of Const.                                                                                         | Post-consumer recycled (PCR) polypropylene                            |      |  |  |  |
| Part Numbers                                                                                               |                                                                       |      |  |  |  |
| Cartridges SET (the cartridge set consist of a cartridge with a preassembled cap and two separate pistons) | AF 400-01-13-01 180 pcs in recycled bags and a recycled cardboard box | n.a. |  |  |  |